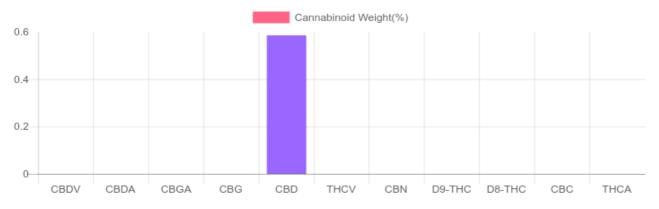

## Sample

SHIMADZU INTEGRATED UPLC-PDA

| GSL SOP 400        |        |           | UPLOADED: 02/24/2021 14:51:38 |         |
|--------------------|--------|-----------|-------------------------------|---------|
| Cannabinoids       | LOQ    | weight(%) | mg/g                          | mg/unit |
| D9-THC             | 10 PPM | N/D       | N/D                           | N/D     |
| THCA               | 10 PPM | N/D       | N/D                           | N/D     |
| CBD                | 10 PPM | 0.585%    | 5.845                         | 165.7   |
| CBDA               | 20 PPM | N/D       | N/D                           | N/D     |
| CBDV               | 20 PPM | N/D       | N/D                           | N/D     |
| CBC                | 10 PPM | N/D       | N/D                           | N/D     |
| CBN                | 10 PPM | N/D       | N/D                           | N/D     |
| CBG                | 10 PPM | N/D       | N/D                           | N/D     |
| CBGA               | 20 PPM | N/D       | N/D                           | N/D     |
| D8-THC             | 10 PPM | N/D       | N/D                           | N/D     |
| THCV               | 10 PPM | N/D       | N/D                           | N/D     |
| TOTAL D9-THC       |        | N/D       | N/D                           | N/D     |
| TOTAL CBD*         |        | 0.585%    | 5.845                         | 165.7   |
| TOTAL CANNABINOIDS |        | 0.585%    | 5.845                         | 165.7   |