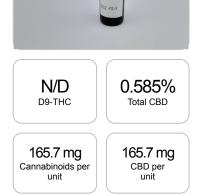

## Sample

SHIMADZU INTEGRATED UPLC-PDA

| GSL SOP 400        |        |           | UPLOADED: 02/24/2021 14:51:38 |         |
|--------------------|--------|-----------|-------------------------------|---------|
| Cannabinoids       | LOQ    | weight(%) | mg/g                          | mg/unit |
| D9-THC             | 10 PPM | N/D       | N/D                           | N/D     |
| THCA               | 10 PPM | N/D       | N/D                           | N/D     |
| CBD                | 10 PPM | 0.585%    | 5.845                         | 165.7   |
| CBDA               | 20 PPM | N/D       | N/D                           | N/D     |
| CBDV               | 20 PPM | N/D       | N/D                           | N/D     |
| CBC                | 10 PPM | N/D       | N/D                           | N/D     |
| CBN                | 10 PPM | N/D       | N/D                           | N/D     |
| CBG                | 10 PPM | N/D       | N/D                           | N/D     |
| CBGA               | 20 PPM | N/D       | N/D                           | N/D     |
| D8-THC             | 10 PPM | N/D       | N/D                           | N/D     |
| THCV               | 10 PPM | N/D       | N/D                           | N/D     |
| TOTAL D9-THC       |        | N/D       | N/D                           | N/D     |
| TOTAL CBD*         |        | 0.585%    | 5.845                         | 165.7   |
| TOTAL CANNABINOIDS |        | 0.585%    | 5.845                         | 165.7   |

1 unit = 30 ml per unit x density (0.945) x Cannabinoid concentration

Reporting Limit 10 ppm \*Total CBD = CBD + CBDA x 0.877

N/D - Not Detected, B/LOQ - Below Limit of Quantification

Dr. Andrew Hall, Ph.D., Chief Scientific Officer