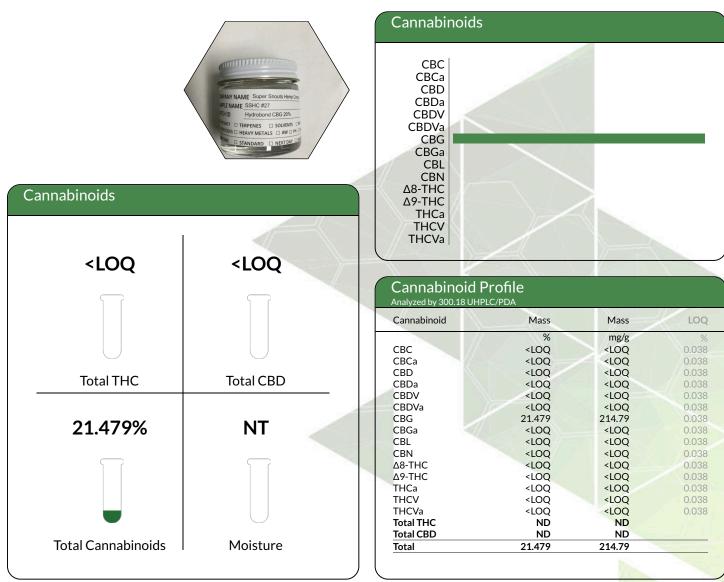

## Sample: 2110DBL0158.9993

METRC Sample: Batch #: 680281

Strain: Hydrobond CBG 20%

Ordered: 10/14/2021; Sampled: 10/18/2021; Completed: 10/21/2021

|                                       | By-sm. Ch                                        | the provide the second |        |
|---------------------------------------|--------------------------------------------------|-------------------------------------------------------------------------------------------------------------------------------------------------------------------------------------------------------------------------------------------------------------------------------------------------------------------------------------------------------------------------------------------------------------------------------------------------------------------------------------------------------------------------------------------------------------------------------------------------------------------------------------------------------------------------------------------------------------------------------------------------------------------------------------------------------------------------------------------------------------------------------------------------------------------------------------------------------------------------------------------------------------------------------------------------------------------------------------------------------------------------------------------------------------------------------------------------------------------------------------------------------------------------------------------------------------------------------------------------------------------------------------------------------------------------------------------------------------------------------------------------------------------------------------------------------------------------------------------------------------------------------------------------------------------------------------------------------------------------------------------------------------------------------------------------------------------------------------------------------------------------------------------------------------------------------------------------------------------------------------------------------------------------------------------------------------------------------------------------------------------------------|--------|
|                                       | Benjamin G.M. Chew, Ph.D.<br>Laboratory Director | Glen Marquez<br>Quality Control                                                                                                                                                                                                                                                                                                                                                                                                                                                                                                                                                                                                                                                                                                                                                                                                                                                                                                                                                                                                                                                                                                                                                                                                                                                                                                                                                                                                                                                                                                                                                                                                                                                                                                                                                                                                                                                                                                                                                                                                                                                                                               |        |
| This many this particular at high har |                                                  | · · · · · · · · · · · · · · · · · · ·                                                                                                                                                                                                                                                                                                                                                                                                                                                                                                                                                                                                                                                                                                                                                                                                                                                                                                                                                                                                                                                                                                                                                                                                                                                                                                                                                                                                                                                                                                                                                                                                                                                                                                                                                                                                                                                                                                                                                                                                                                                                                         | 4439 F |